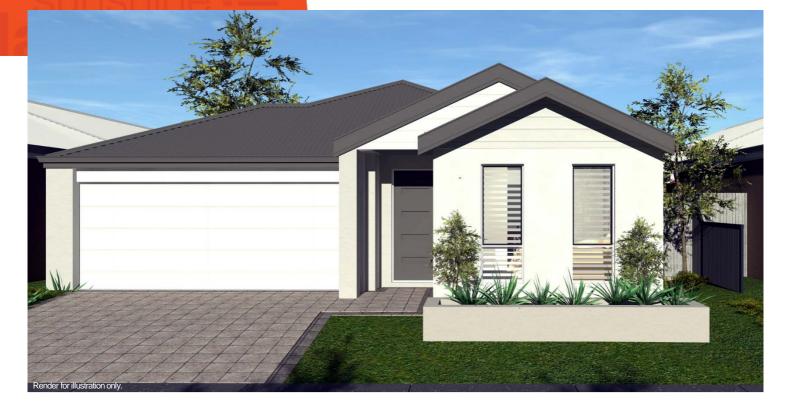

## **The Infinite** Lot 2165 Bundjalung Rise - Stage 15

House Size **200.7m**<sup>2</sup>

Land Size 350m<sup>2</sup>

Frontage 12.5m

# House & Land \$334,000\*

The Infinite is a functional four bedroom, two bathroom home offering a lifestyle that will make you look forward to coming home every day. Featuring a master suite and his and her walk-in robes, a private theatre room and an L-shaped kitchen with a large walk-in pantry, this home is the perfect option for first home buyers.