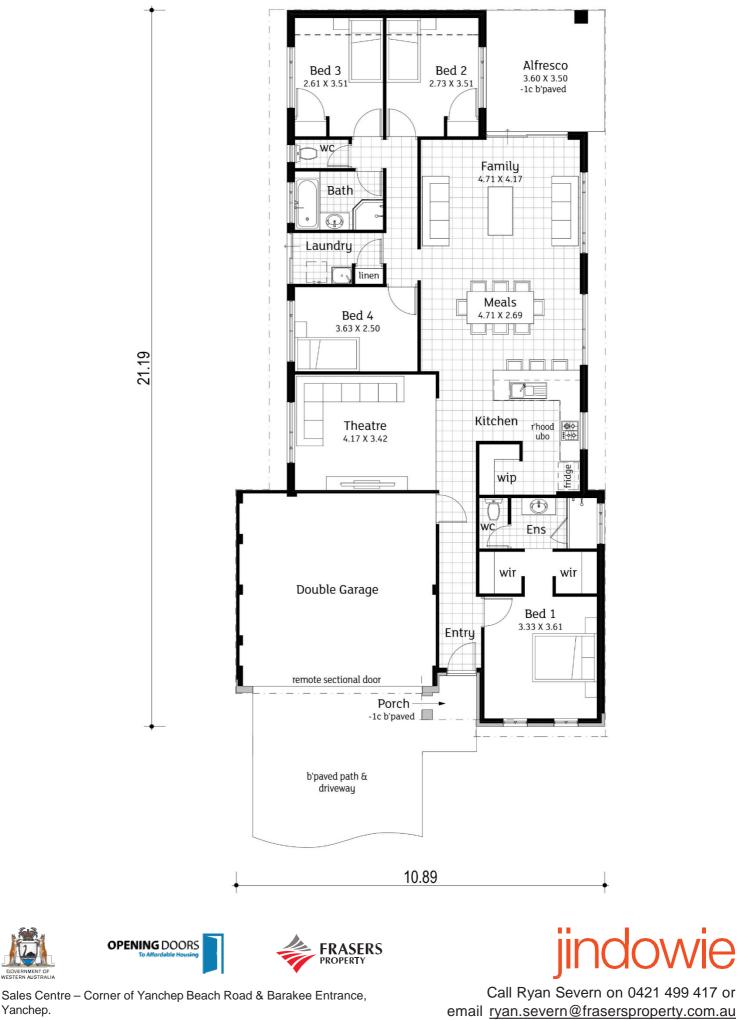

## **The Infinite** Lot 2165 Bundjalung Rise - Stage 15

House Size **200.7m**<sup>2</sup>

Land Size 350m<sup>2</sup>

Frontage 12.5m

# House & Land \$334,000\*

The Infinite is a functional four bedroom, two bathroom home offering a lifestyle that will make you look forward to coming home every day. Featuring a master suite and his and her walk-in robes, a private theatre room and an L-shaped kitchen with a large walk-in pantry, this home is the perfect option for first home buyers.

#### INCLUSIONS

- New flooring from our extensive standard range
- Fully ducted reverse cycle airconditioning
- Essa stone bench tops
- 900mm stainless steel appliances

- Quality blinds
- Dedicated theatre room
- Fixed site works
- Double garage with remote sectional door
- 25 year Structural Warranty