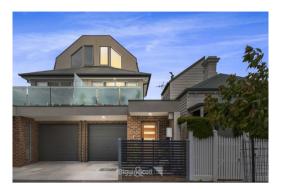

#### Property offered for sale

Including suburb and postcode

Address 26 Peers Street, Richmond Vic 3121

09/12/2019 09:26

Property Type: House (Previously Occupied - Detached) Land Size: 258 sqm approx Agent Comments

**Indicative Selling Price** \$1,260,000 **Median House Price** Year ending September 2019: \$1,241,750