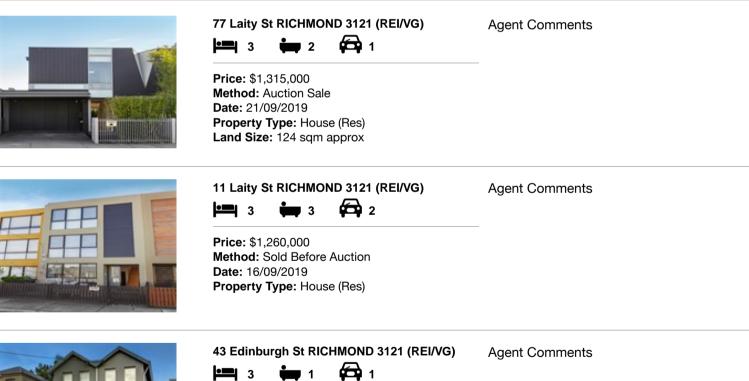

| Ade | dress of comparable property  | Price       | Date of sale |
|-----|-------------------------------|-------------|--------------|
| 1   | 77 Laity St RICHMOND 3121     | \$1,315,000 | 21/09/2019   |
| 2   | 11 Laity St RICHMOND 3121     | \$1,260,000 | 16/09/2019   |
| 3   | 43 Edinburgh St RICHMOND 3121 | \$1,255,000 | 26/10/2019   |