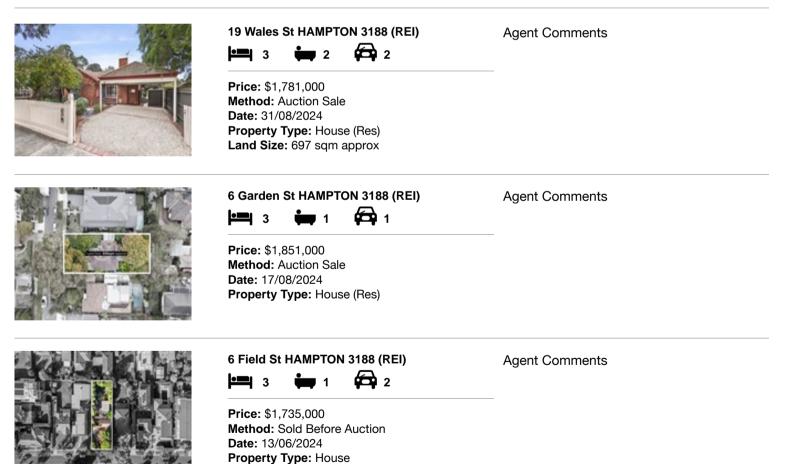

| Ade | dress of comparable property | Price       | Date of sale |
|-----|------------------------------|-------------|--------------|
| 1   | 19 Wales St HAMPTON 3188     | \$1,781,000 | 31/08/2024   |
| 2   | 6 Garden St HAMPTON 3188     | \$1,851,000 | 17/08/2024   |
| 3   | 6 Field St HAMPTON 3188      | \$1,735,000 | 13/06/2024   |