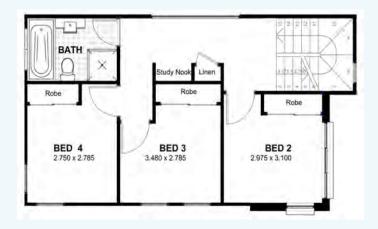

#### SITE AREA

LOT 1002 DEVELOPMENT

| TOTAL            | 150.7sqм |
|------------------|----------|
| FIRST FLOOR VOID | 04.86sqm |
| PORCH            | 01.86sqм |
| GARAGE           | 21.26sqm |
| LIVING AREAS     | 122.7sqм |
|                  |          |