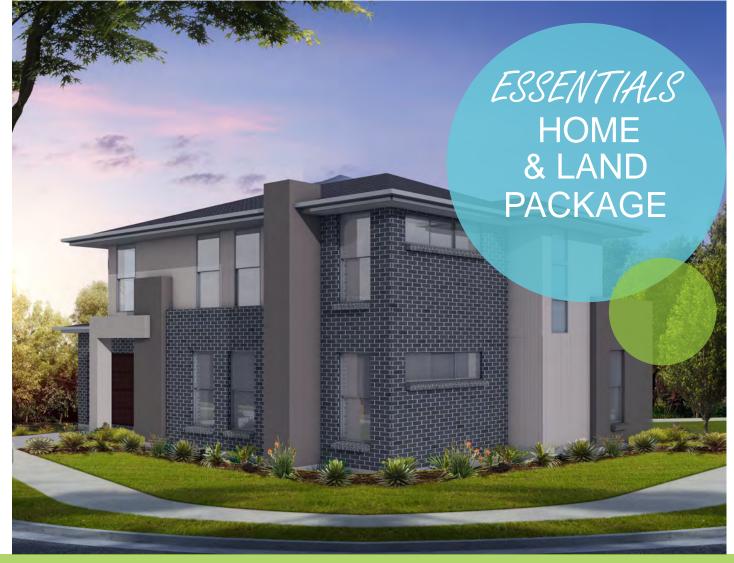

4 BED 2 BATH 1 CAR

## LOT 1002 Kewba St, Riverstone **\$632,900.00**\*

Land Size 252 Sqm Squares 16.21 Sqm

- Essential Range of Inclusions
- Standard Site and BASIX Costs
- Concrete Driveway & Separate Entry Path
- Stainless Steel Kitchen Appliances
- Alfresco Area Included at No Extra Cost
- Provision Only for Future NBN Connection
- Carpet and Tiling
- 6 Months Maintenance Warranty (Twice the Industry Average)