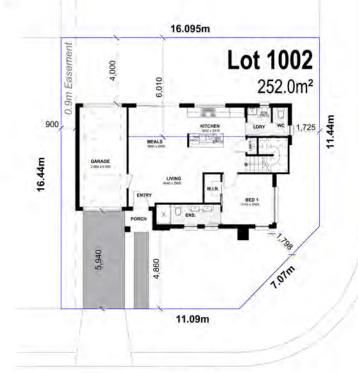

#### SITE AREA

LOT 1002 DEVELOPMENT

| TOTAL            | 150.7sqм |
|------------------|----------|
| FIRST FLOOR VOID | 04.86sqm |
| PORCH            | 01.86sqм |
| GARAGE           | 21.26sqm |
| LIVING AREAS     | 122.7sqм |
|                  |          |

252.0SQM

Disclaimer: Standard site costs are fixed for lots with up to 1m of fall across the site. If deep edge beams are required, an additional fee will apply. Price includes 'M' class slab only and does not cover costs incurred if roct excavation is required. Jandson Homes House and Land Packages are subject to availability, developers design review panel, bushfire requirements, BASIX requirements & statutory approval. Images are for illustrative purposes and intended to provide a visual guide only. Jandson Homes is responsible for the building contract for the construction of the home only and does not include retaining walls (if required) or fencing. Jandson Homes House & Land Packages are split contracts and do not include stamp duty, legal fees or any other costs incurred as cociated to the purchase. Refer to individual contracts and Tenders for final details, terms and conditions. Jandson Homes reserves the right to withdraw any House and Land Package at any time. Details are correct at time of printing and subject to change without notice or obligation. DATE:9/8/2018.