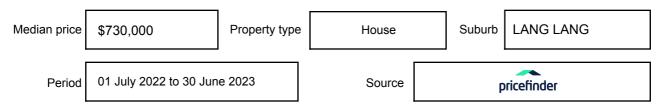

rnment areas that comprise the Melbourne metropolitan area is published on the Consumer Affairs Victoria website at consumer.vic.gov.au/underquoting. The indicative selling price in this Statement of Information may be expressed as a single price, or as a price range with the difference between the upper and lower amounts not more than 10% of the lower amount. This Statement of Information must be provided to a prospective buyer within two business days of a request and displayed at any open for inspection for the property for sale.

### Property offered for sale

Address Including suburb and

29 NELLIE STREET, LANG LANG, VIC 3984

### Indicative selling price

For the meaning of this price see consumer.vic.gov.au/underquoting

Price Range:

\$620,000 to \$640,000

#### Median sale price



#### **Comparable property sales**

These are the three properties sold within two kilometres of the property for sale in the last six months that the estate agent or agent's representative considers to be most comparable to the property for sale.

| Address of comparable property         | Price      | Date of sale |
|----------------------------------------|------------|--------------|
| 23 CARNARVON ST, LANG LANG, VIC 3984   | \$660,000  | 22/03/2023   |
| 204 MCDONALDS TRK, LANG LANG, VIC 3984 | \$632,000  | 07/02/2023   |
| 6 CAMBRIDGE ST, LANG LANG, VIC 3984    | *\$625,000 | 10/04/2023   |

This Statement of Information was prepared

22/08/2023