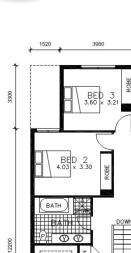

Elevated, stylish living is what you have in this modern, contemporary home. Be proud of boasting three good sized bedrooms with the master being your own private oasis. Plenty of room in the open plan living and dining to relax and enjoy your carefree, low-maintenance lifestyle.

**\$15,000<sup>†</sup>** on your new Rivergum home

| AREA       | MEASUREMENT (M <sup>2</sup> ) |
|------------|-------------------------------|
| PORCH      | 2.27                          |
| GARAGE     | 18.04                         |
| TOTAL AREA | 165.48                        |
| LAND SIZE  | 137.5                         |
| WIDTH 5.5M | DEPTH 15.5M                   |