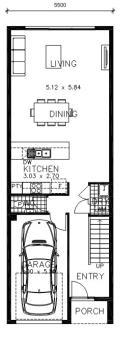

This fixed-price turnkey home and land package includes automatic panel lift door, floor coverings, built-in robes, overhead cupboards, ducted reverse cycle air-conditioning, exposed aggregate driveway, crossover and pathway.

**\$15,000<sup>†</sup>** on your new Rivergum home

| AREA       | MEASUREMENT (M <sup>2</sup> ) |
|------------|-------------------------------|
| PORCH      | 2.27                          |
| GARAGE     | 18.04                         |
| TOTAL AREA | 165.48                        |
| LAND SIZE  | 137.5                         |
| WIDTH 5.5M | DEPTH 15.5M                   |