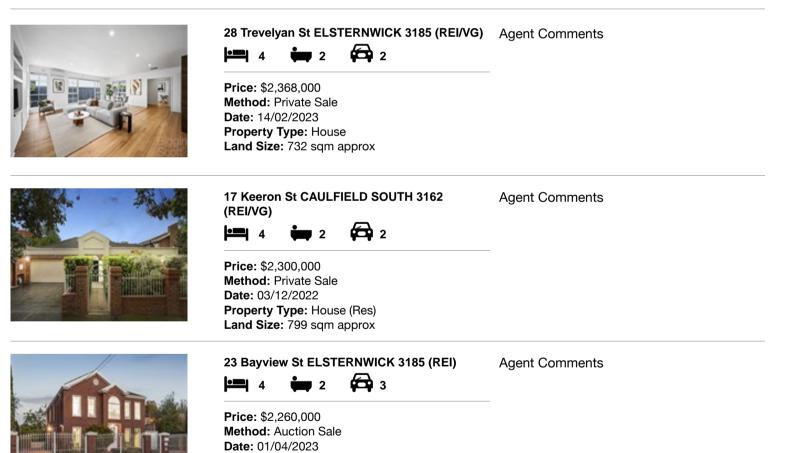

#### Comparable property sales (\*Delete A or B below as applicable)

A\* These are the three properties sold within two kilometres of the property for sale in the last six months that the estate agent or agent's representative considers to be most comparable to the property for sale.

| Ad | dress of comparable property      | Price       | Date of sale |
|----|-----------------------------------|-------------|--------------|
| 1  | 28 Trevelyan St ELSTERNWICK 3185  | \$2,368,000 | 14/02/2023   |
| 2  | 17 Keeron St CAULFIELD SOUTH 3162 | \$2,300,000 | 03/12/2022   |
| 3  | 23 Bayview St ELSTERNWICK 3185    | \$2,260,000 | 01/04/2023   |

# **Comparable Properties**