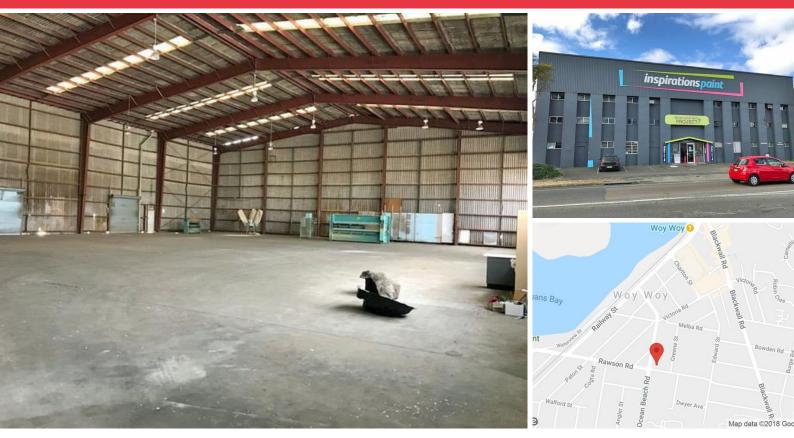

## Prominent Corner Position Woy Woy

| Area m²:                     | Office: N/A<br>Warehouse: 1,300<br>Total: 1,900 | <b>Location:</b><br>The subject property enjoys a prominent position on busy Ocean Beach Road, right on the<br>roundabout on Rawson Road, opposite the Shell Service Station.                            |
|------------------------------|-------------------------------------------------|----------------------------------------------------------------------------------------------------------------------------------------------------------------------------------------------------------|
|                              |                                                 | <b>Description:</b><br>Land area 1,821sqm approximately.                                                                                                                                                 |
| \$/m²:                       | \$1,184                                         | The front retail area is currently leased to Inspiration Paints. Directly behind this there is a large regular shape manufacturing/warehouse area of 1,300sqm with very high internal clearance of 8.5M. |
| Sale Price:                  | \$2,250,000 + GST                               |                                                                                                                                                                                                          |
| GST:                         | Exclusive                                       | Lots of roller shutter access points and 3 phase power with a large multilevel mezzanine/office structure.                                                                                               |
| Parking:                     | 10                                              |                                                                                                                                                                                                          |
| Contact:                     |                                                 | Plenty of parking and signage opportunities.                                                                                                                                                             |
| Chris Watson<br>0402 430 213 |                                                 | Please note that the rear wall, side walls and roof have been constructed of asbestos.                                                                                                                   |
| chris@chapm                  | anfrazer.com.au                                 | Opportunities like this in Woy Woy are hard to find - don't miss out!                                                                                                                                    |
|                              |                                                 | Plenty of parking                                                                                                                                                                                        |