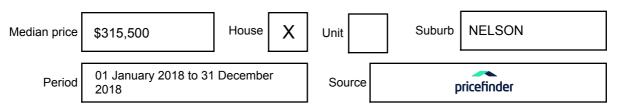

Information may be expressed as a single price, or as a price range with the difference between the upper and lower amounts not more than 10% of the lower amount.

This Statement of Information must be provided to a prospective buyer within two business days of a request and displayed at any open for inspection for the property for sale.

It is recommended that the address of the property being offered for sale be checked at

services.land.vic.gov.au/landchannel/content/addressSearch before being entered in this Statement of Information.

#### Property offered for sale

Address Including suburb and postcode

14 MARK STREET, NELSON, VIC 3292

#### Indicative selling price

For the meaning of this price see consumer.vic.gov.au/underquoting

Single Price:

\$439,000

#### Median sale price



#### **Comparable property sales**

The estate agent or agent's representative reasonably believes that fewer than three comparable properties were sold within five kilometres of the property for sale in the last 18 months.

| Address of comparable property  | Price     | Date of sale |
|---------------------------------|-----------|--------------|
| 26 MOONAH AVE, NELSON, VIC 3292 | \$350,000 | 16/10/2018   |