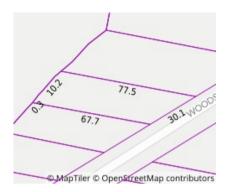

## Section 47AF of the Estate Agents Act 1980

| Property offered for sale                                                                                                                                                                                                      |                         |           |       |                   |            |         |       |      |            |              |
|--------------------------------------------------------------------------------------------------------------------------------------------------------------------------------------------------------------------------------|-------------------------|-----------|-------|-------------------|------------|---------|-------|------|------------|--------------|
| Address Including suburb and postcode                                                                                                                                                                                          |                         |           | ods F | Point Road, East  | Warburtor  | n Vic 3 | 3799  |      |            |              |
| ndicative selling price                                                                                                                                                                                                        |                         |           |       |                   |            |         |       |      |            |              |
| For the meaning of this price see consumer.vic.gov.au/underquoting                                                                                                                                                             |                         |           |       |                   |            |         |       |      |            |              |
| Range between                                                                                                                                                                                                                  | Range between \$420,000 |           |       |                   | \$460,000  |         |       |      |            |              |
| Median sale p                                                                                                                                                                                                                  | orice                   |           |       |                   |            |         |       |      |            |              |
| Median price                                                                                                                                                                                                                   | ın price \$510,000 F    |           | Pro   | pperty Type Hou   | ıse        |         | Subur | bE   | ast Warbur | ton          |
| Period - From                                                                                                                                                                                                                  | d - From 27/11/2018 to  |           | to    | 26/11/2019        | Source REI |         | REIV  |      |            |              |
| Comparable property sales (*Delete A or B below as applicable)                                                                                                                                                                 |                         |           |       |                   |            |         |       |      |            |              |
| A* These are the three properties sold within two kilometres of the property for sale in the last six-<br>months that the estate agent or agent's representative considers to be most comparable to the-<br>property for sale. |                         |           |       |                   |            |         |       |      |            |              |
| Address of comparable property                                                                                                                                                                                                 |                         |           |       |                   |            |         |       | Pric | e          | Date of sale |
| 1                                                                                                                                                                                                                              |                         |           |       |                   |            |         |       |      |            |              |
| 2                                                                                                                                                                                                                              |                         |           |       |                   |            |         |       |      |            |              |
| 3                                                                                                                                                                                                                              |                         |           |       |                   |            |         |       |      |            |              |
| OR                                                                                                                                                                                                                             |                         |           |       |                   |            |         |       |      |            |              |
|                                                                                                                                                                                                                                | _                       | -         |       | epresentative rea | -          |         |       |      |            | •            |
|                                                                                                                                                                                                                                |                         | This Stat | teme  | ent of Informatio | n was pren | pared   | on: 「 |      | 27/11/20   | 19 23:11     |