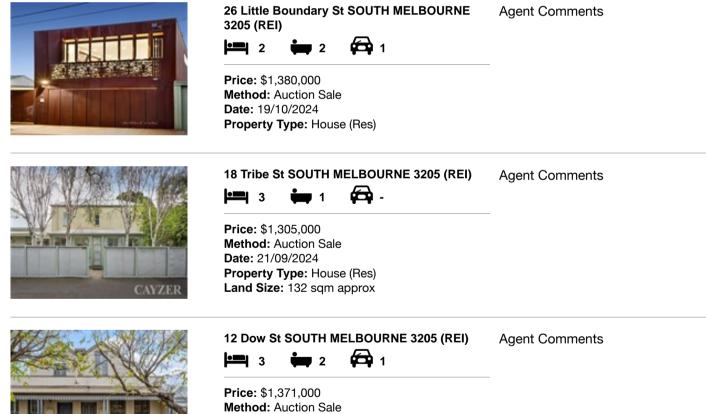

### Comparable property sales (\*Delete A or B below as applicable)

A\* These are the three properties sold within two kilometres of the property for sale in the last six months that the estate agent or agent's representative considers to be most comparable to the property for sale.

| Ad | dress of comparable property               | Price       | Date of sale |
|----|--------------------------------------------|-------------|--------------|
| 1  | 26 Little Boundary St SOUTH MELBOURNE 3205 | \$1,380,000 | 19/10/2024   |
| 2  | 18 Tribe St SOUTH MELBOURNE 3205           | \$1,305,000 | 21/09/2024   |
| 3  | 12 Dow St SOUTH MELBOURNE 3205             | \$1,371,000 | 20/07/2024   |

# **Comparable Properties**

Date: 20/07/2024 Property Type: House (Res)