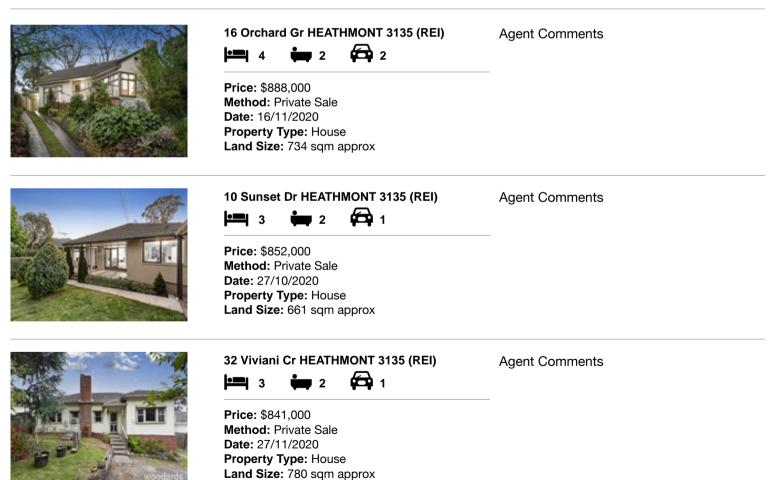

### Comparable property sales (\*Delete A or B below as applicable)

A\* These are the three properties sold within two kilometres of the property for sale in the last six months that the estate agent or agent's representative considers to be most comparable to the property for sale.

| Add | dress of comparable property | Price     | Date of sale |
|-----|------------------------------|-----------|--------------|
| 1   | 16 Orchard Gr HEATHMONT 3135 | \$888,000 | 16/11/2020   |
| 2   | 10 Sunset Dr HEATHMONT 3135  | \$852,000 | 27/10/2020   |
| 3   | 32 Viviani Cr HEATHMONT 3135 | \$841,000 | 27/11/2020   |

# **Comparable Properties**

Account - Barry Plant | P: 03 9803 0400 | F: 03 9803 0814

The information contained herein is to be used as a guide only. Although every care has been taken in the preparation of the information, we stress that particulars herein are for information only and do not constitute representations by the Owners or Agent. Sales data is provided as a guide to market activity, and we do not necessarily claim to have acted as the selling agent in these transactions.