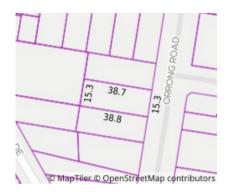

#### Property offered for sale

| Address              | 11 Orrong Road, Elsternwick Vic 3185 |
|----------------------|--------------------------------------|
| Including suburb and |                                      |
| postcode             |                                      |
|                      |                                      |

#### Comparable property sales (\*Delete A or B below as applicable)

32 Loch Av ST KILDA EAST 3183

A\* These are the three properties sold within two kilometres of the property for sale in the last six months that the estate agent or agent's representative considers to be most comparable to the property for sale.