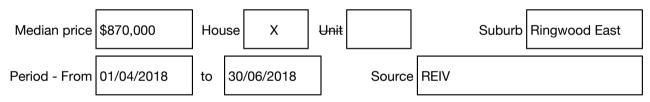

#### Median sale price

Rooms: Property Type: Unit Land Size: 304 sqm approx Agent Comments Indicative Selling Price \$835,000 Median House Price June quarter 2018: \$870,000