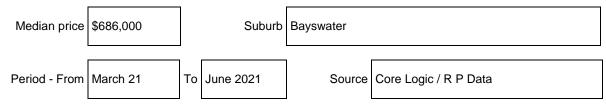

|
|------|------|----|-------|

| e.g. One bedroom units   | Single price | _                | Lower price |   | Higher price |
|--------------------------|--------------|------------------|-------------|---|--------------|
| 60A- 3 bedroom townhouse | \$*          | Or range between | \$770,000   | & | \$850,000    |
| 60B- 2 bedroom townhouse | \$*          | Or range between | \$650,000   | & | \$690,000    |
|                          | \$*          | Or range between | \$*         | & | \$           |
|                          | \$*          | Or range between | \$*         | & | \$           |
|                          | \$*          | Or range between | \$*         | & | \$           |

Additional entries may be included or attached as required.

## Suburb unit median sale price





## Comparable property sales (\*Delete A or B below as applicable)

A\* These are the details of the three units that the estate agent or agent's representative considers to be most comparable to the unit for sale. These units must be of the same type or class as the unit for sale, been sold within the last six months, and located within two kilometres of the unit for sale.

#### Unit type or class

| E.g. One bedroom units | Address of comparable unit | Price | Date of sale |
|------------------------|----------------------------|-------|--------------|
|                        | 1                          | \$    |              |
|                        | 2                          | \$    |              |
|                        | 3                          | \$    |