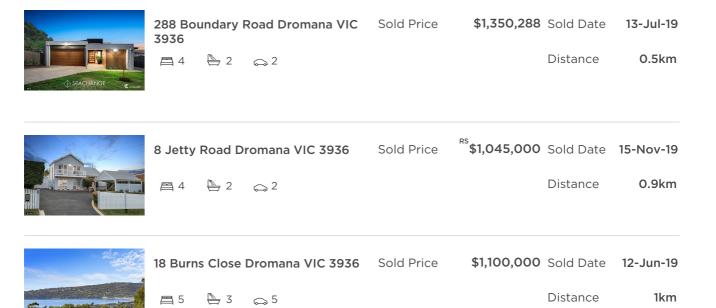

#### Comparable property sales (\*Delete A or B below as applicable)

**A\*** These are the three properties sold within two kilometres of the property for sale in the last 6 months that the estate agent or agent's representative considers to be most comparable to the property for sale.

| Address of comparable property     | Price       | Date of sale |
|------------------------------------|-------------|--------------|
| 288 Boundary Road Dromana VIC 3936 | \$1,350,288 | 13-Jul-19    |
| 8 Jetty Road Dromana VIC 3936      | \$1,045,000 | 15-Nov-19    |
| 18 Burns Close Dromana VIC 3936    | \$1,100,000 | 12-Jun-19    |