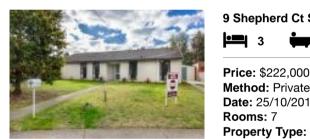

| Address of comparable property |                         | Price     | Date of sale |
|--------------------------------|-------------------------|-----------|--------------|
| 1                              | 9 Shepherd Ct SALE 3850 | \$222,000 | 25/10/2017   |
| 2                              | 12 Treloar St SALE 3850 | \$219,500 | 28/05/2018   |
| 3                              | 150 Dawson St SALE 3850 | \$193,000 | 22/06/2018   |

### **Comparable Properties**

9 Shepherd Ct SALE 3850 (REI/VG)

**6** 2 1

Method: Private Sale Date: 25/10/2017 Property Type: House Land Size: 624 sqm approx

12 Treloar St SALE 3850 (REI/VG)

Price: \$219,500 Method: Private Sale Date: 28/05/2018 Rooms: 6 Property Type: House Land Size: 702 sqm approx