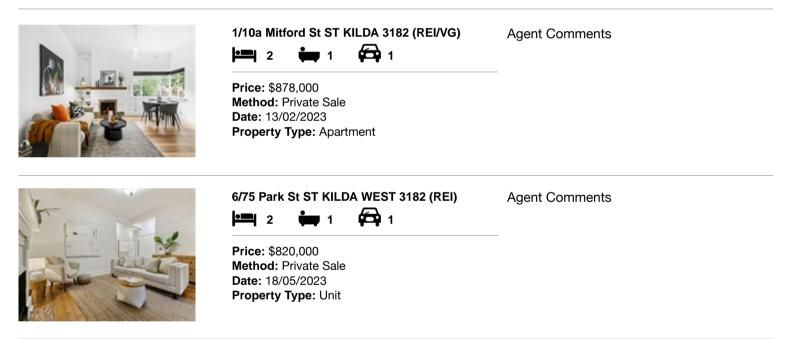

| Ad | dress of comparable property    | Price     | Date of sale |
|----|---------------------------------|-----------|--------------|
| 1  | 1/10a Mitford St ST KILDA 3182  | \$878,000 | 13/02/2023   |
| 2  | 6/75 Park St ST KILDA WEST 3182 | \$820,000 | 18/05/2023   |
| 3  |                                 |           |              |