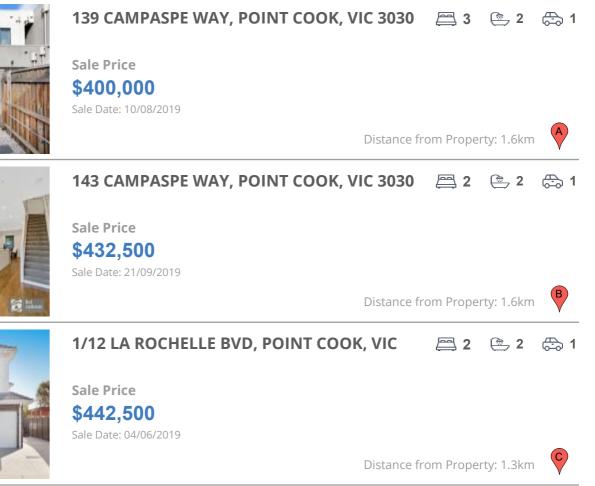

### **Comparable property sales**

These are the three properties sold within two kilometres of the property for sale in the last six months that the estate agent or agent's representative considers to be most comparable to the property for sale.

| Address of comparable property             | Price     | Date of sale |
|--------------------------------------------|-----------|--------------|
| 139 CAMPASPE WAY, POINT COOK, VIC 3030     | \$400,000 | 10/08/2019   |
| 143 CAMPASPE WAY, POINT COOK, VIC 3030     | \$432,500 | 21/09/2019   |
| 1/12 LA ROCHELLE BVD, POINT COOK, VIC 3030 | \$442,500 | 04/06/2019   |