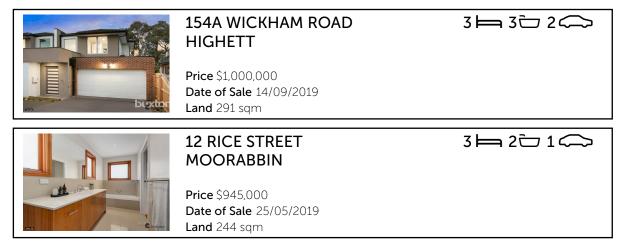

#### Comparable property sales

These are the three properties sold within two kilometres of the property of the sale in the last six months that the estate agent or agents representative considers to be most comparable to the property for sale

 $3 \models 2 \boxdot 1 \bigcirc$ 

| - All                |        |            |
|----------------------|--------|------------|
| Auction this Saturda |        |            |
|                      |        | a          |
|                      | buxton | arter case |

### 1/30 MOUNT VIEW ROAD HIGHETT

**Price** \$985,000 **Date of Sale** 22/10/2019 **Land** 260 sqm