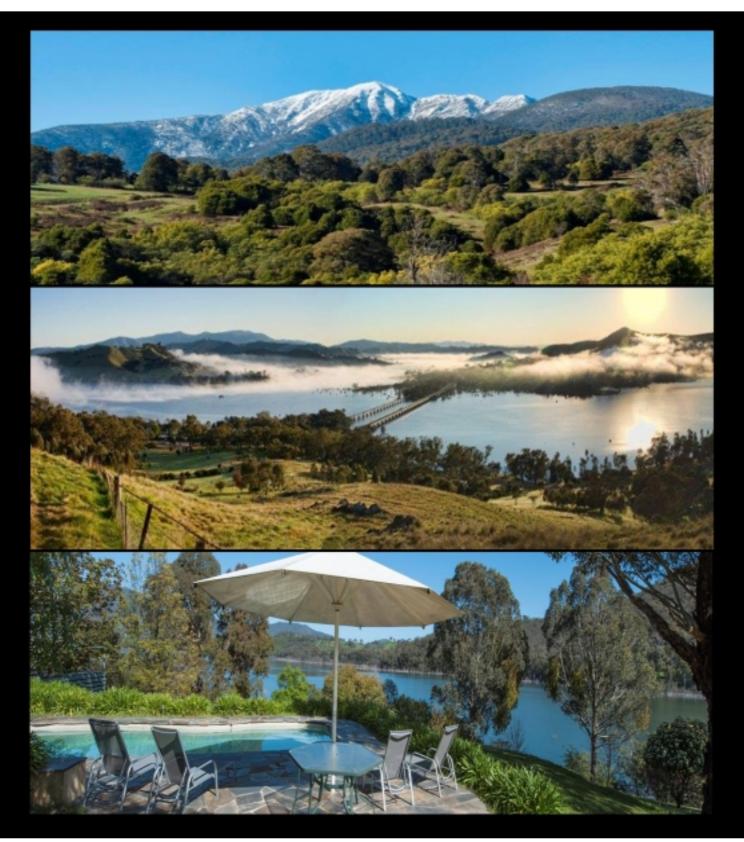

# STATEMENT OF INFORMATION

301 SHEANS CREEK ROAD, SHEANS CREEK, VIC PREPARED BY MANSFIELD REAL ESTATE, 40A HIGH STREET MANSFIELD

# 301 SHEANS CREEK ROAD, SHEANS

**Indicative Selling Price** 

For the meaning of this price see consumer.vic.au/underquoting

**Price Range:** 

null

# Single residential property located outside the Melbourne metropolitan area

Sections 47AF of the Estate Agents Act 1980

| Property offered for sale                                          |                                          |        |                     |
|--------------------------------------------------------------------|------------------------------------------|--------|---------------------|
| Address<br>Including suburb and<br>postcode                        | 301 SHEANS CREEK ROAD, SHEANS CREEK, VIC |        |                     |
| Indicative selling price                                           |                                          |        |                     |
| For the meaning of this price see consumer.vic.gov.au/underquoting |                                          |        |                     |
| Price Range:                                                       | null                                     |        |                     |
| Median sale price                                                  |                                          |        |                     |
| Median price                                                       | House                                    | Unit   | Suburb SHEANS CREEK |
| Period                                                             | 01 April 2017 to 31 March 2018           | Source | pricefinder         |