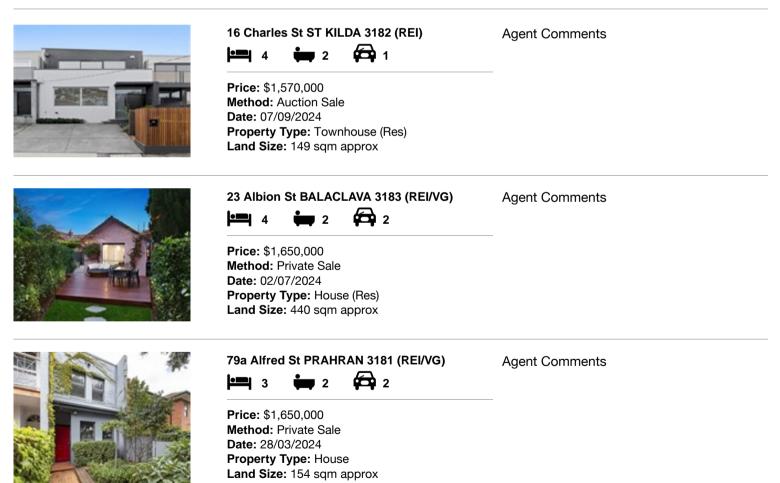

| Ado | dress of comparable property | Price       | Date of sale |
|-----|------------------------------|-------------|--------------|
| 1   | 16 Charles St ST KILDA 3182  | \$1,570,000 | 07/09/2024   |
| 2   | 23 Albion St BALACLAVA 3183  | \$1,650,000 | 02/07/2024   |
| 3   | 79a Alfred St PRAHRAN 3181   | \$1,650,000 | 28/03/2024   |