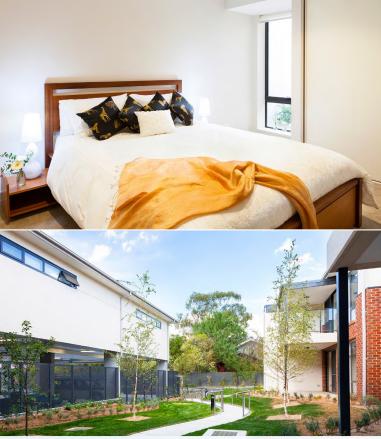

## **APARTMENT FEATURES**

Large kitchen with ample cupboard space
Foxtel cable access
A good size private terrace/balcony
24 hour emergency call system
Fully equipped European style laundry
Separate powder room

Split system air-conditioning and heating Plenty of storage space Secure basement carpark Bosch stainless steel kitchen appliances Ensuite bathroom, wheelchair access

# **OVERVIEW**

Our Retirement Apartments are situated in an architecturally designed complex where spacious zones and the play of natural light feature throughout. The development houses forty 2 bedroom apartments that have been designed to offer some flexibility with different floor plans with some that include an additional flexi-room, study nook or sunroom.