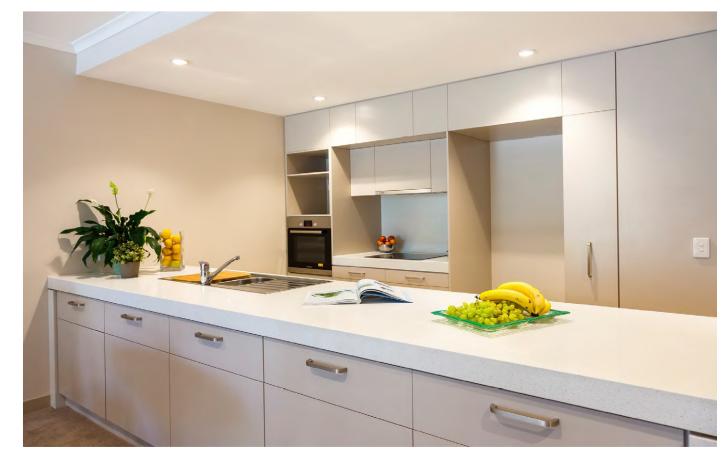

## **APARTMENT FEATURES**

Large kitchen with ample cupboard space
Foxtel cable access
A good size private terrace/balcony
24 hour emergency call system
Fully equipped European style laundry
Separate powder room

Split system air-conditioning and heating Plenty of storage space Secure basement carpark Bosch stainless steel kitchen appliances Ensuite bathroom, wheelchair access