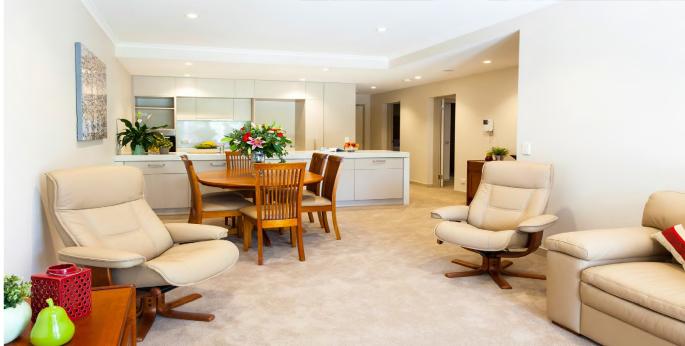

## **APARTMENT FEATURES**

Large kitchen with ample cupboard space
Foxtel cable access
A good size private terrace/balcony
24 hour emergency call system
Fully equipped European style laundry
Separate powder room

Split system air-conditioning and heating Plenty of storage space Secure basement carpark Bosch stainless steel kitchen appliances Ensuite bathroom, wheelchair access

# **OVERVIEW**

Our Retirement Apartments are situated in an architecturally designed complex where spacious zones and the play of natural light feature throughout. The development houses forty 2 bedroom apartments that have been designed to offer some flexibility with different floor plans with some that include an additional flexi-room, study nook or sunroom.