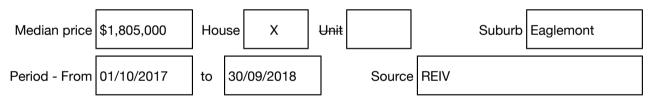

#### Median sale price

1 The Righi, Eaglemont Vic 3084

Rooms: Property Type: House (Res) Land Size: 748 sqm approx Agent Comments Aaron Yeats 9431 1222 0400 067 024 aaronyeats@jelliscraig.com.au

Indicative Selling Price \$2,425,000 Median House Price Year ending September 2018: \$1,805,000