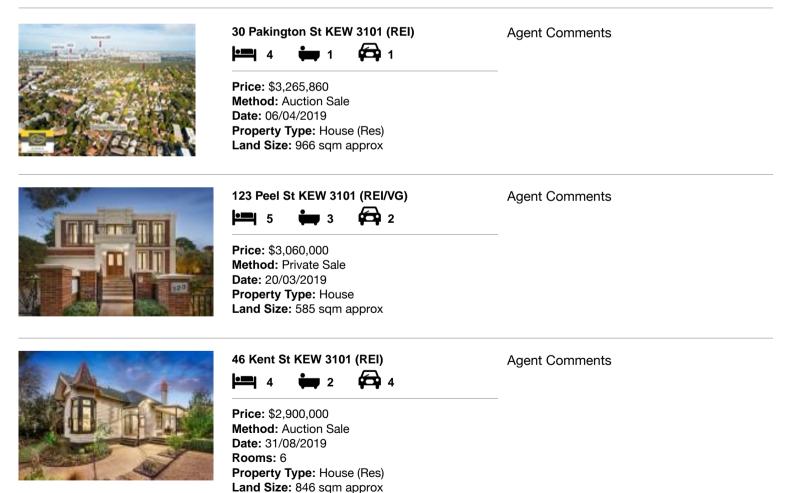

| Ade | dress of comparable property | Price       | Date of sale |
|-----|------------------------------|-------------|--------------|
| 1   | 30 Pakington St KEW 3101     | \$3,265,860 | 06/04/2019   |
| 2   | 123 Peel St KEW 3101         | \$3,060,000 | 20/03/2019   |
| 3   | 46 Kent St KEW 3101          | \$2,900,000 | 31/08/2019   |