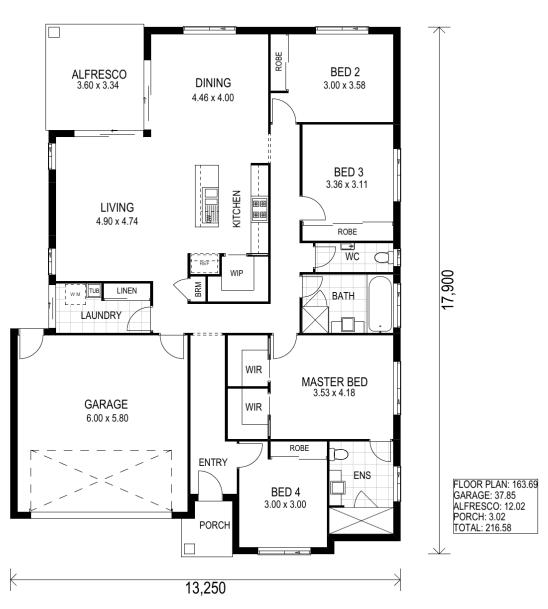

## **HOUSE & LAND PACKAGE**

\$462,450\*

Facade disclaimer: Indicative image of landscaping. Fencing not included. Please consult the builder for further details.

4 |--

2 🚄

2

Land: Lot 337 | House: 215sqm

Fitzroy 215 by Avondale Homes

## **HOUSE ONLY PACKAGE**

Land: Lot 337 | Home size: 215 sqm

\$462,450 \*

Fitzroy 215 by Avondale Homes

\*House and land is sold separately. Buyers must enter into a separate contract with the builder and the land developer. The builder is solely responsible for all matters relating to the building contract and the house. Benchmark Group Property Pty Ltd makes no representations and gives no warranties about the availability, price and inclusions of the builder's product at the time of the enquiry and buyers should make their own inquiries with the builder directly. The advertised package price is general information only and may be subject to change without prior notice. Land is subject to availability. Whilst the information is relevant at the time of insertion of the advised house and land package, the builder and land agent/s are not able to guarantee it's availability at the time of enquiry, however all attempts will be made to keep information current. Prices shown may include rebates for the fulfilment of separate conditions under the land contract, and information provided by the builder may be subject to eligibility criteria and other terms and conditions. Buyers should review each of the land and building contracts carefully and make their own enquiries. It is recommended that buyers obtain independent advice before proceeding. Photographs, Illustrations and information are intended to be an aid and are indicative only and are believed to be correct at the time of publication. Benchmark Group Property Pty Ltd reserves the right to withdraw or alter any package at any time without notice at its absolute discretion. Estimated costs for the package are indicative only and other costs and fees are payable, including but not limited to: transfer (also known as stamp duty), settlement/registration fees, legal/conveyancing fees, finance costs, site works, engagement of any consultants, approvals, connection for services and variations. Benchmark Group Property Pty Ltd. Published: 28/05/2021 House: \$250,450 Land: 212,000, prices correct at publication and are subject to change without notice.