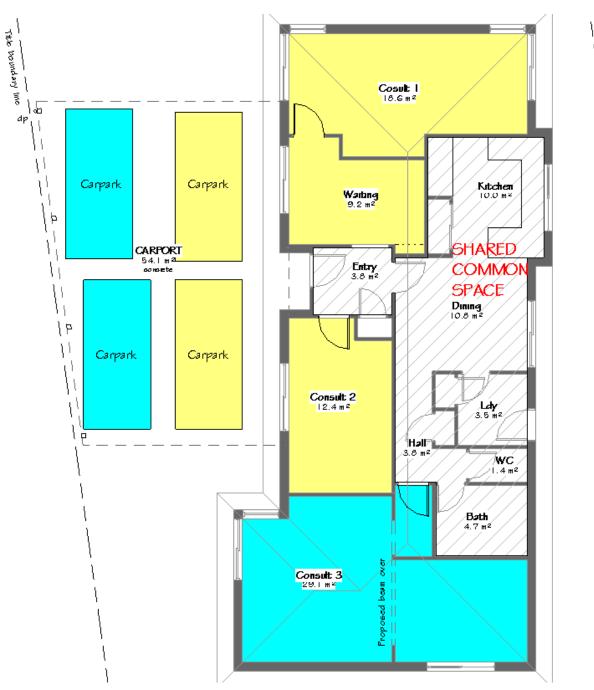

## Includes:

- Two consulting rooms (1&2) and waiting room.
- Four off street carparks (2 under cover adjacent to building, and two in front of building)
- Shared common space (entry, kitchen, dining, WC bath) with appliances
- Fortnightly cleaning
- No outgoings (rates, building insurance included)
- All power services (electricity and gas included)
- Wi-fi and limited IT support
- Client access from Coburns Road (to be negotiated)
- Signage (to be negotiated for front/rear)

#### Lease Arrangements:

- \$550/week
- Expected availability July 2019