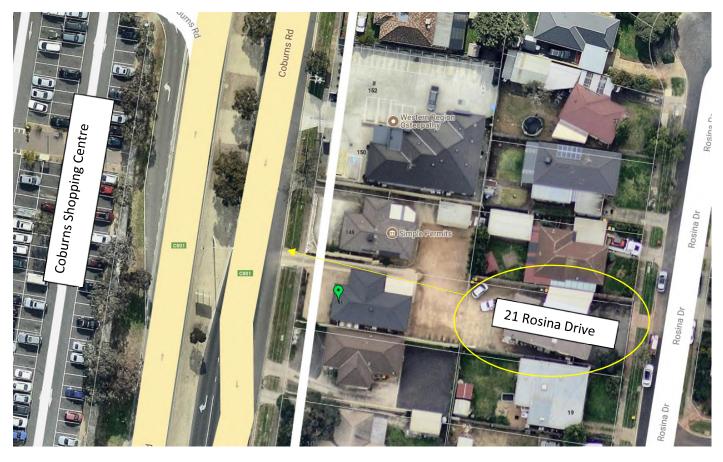

# 21 Rosina Drive Lease of two consulting rooms:

١

## Includes:

- Two consulting rooms (1&2) and waiting room.
- Four off street carparks (2 under cover adjacent to building, and two in front of building)
- Shared common space (entry, kitchen, dining, WC bath) with appliances
- Fortnightly cleaning
- No outgoings (rates, building insurance included)
- All power services (electricity and gas included)
- Wi-fi and limited IT support
- Client access from Coburns Road (to be negotiated)
- Signage (to be negotiated for front/rear)

#### Lease Arrangements:

- \$550/week
- Expected availability July 2019

### Front view



# Rear access to Coburns Road Melton