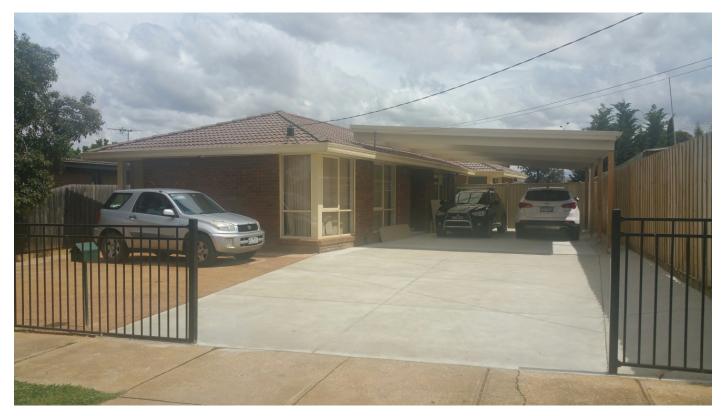

# 21 Rosina Drive Lease of two consulting rooms:

١

## Includes:

- Two consulting rooms (1&2) and waiting room.
- Four off street carparks (2 under cover adjacent to building, and two in front of building)
- Shared common space (entry, kitchen, dining, WC bath) with appliances
- Fortnightly cleaning
- No outgoings (rates, building insurance included)
- All power services (electricity and gas included)
- Wi-fi and limited IT support
- Client access from Coburns Road (to be negotiated)
- Signage (to be negotiated for front/rear)

#### Lease Arrangements:

- \$550/week
- Expected availability July 2019

### Front view



# Rear access to Coburns Road Melton