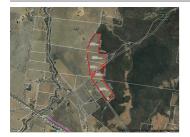

# STATEMENT OF INFORMATION

KURTING-POWLETT ROAD, KURTING, VIC 3517
PREPARED BY FP NEVINS & CO REAL ESTATE PTY LTD

# KURTING-POWLETT ROAD, KURTING, VIC 🕮 - 🕒 -

**Indicative Selling Price** 

For the meaning of this price see consumer.vic.au/underquoting

Price Range:

\$55,000 to \$60,000