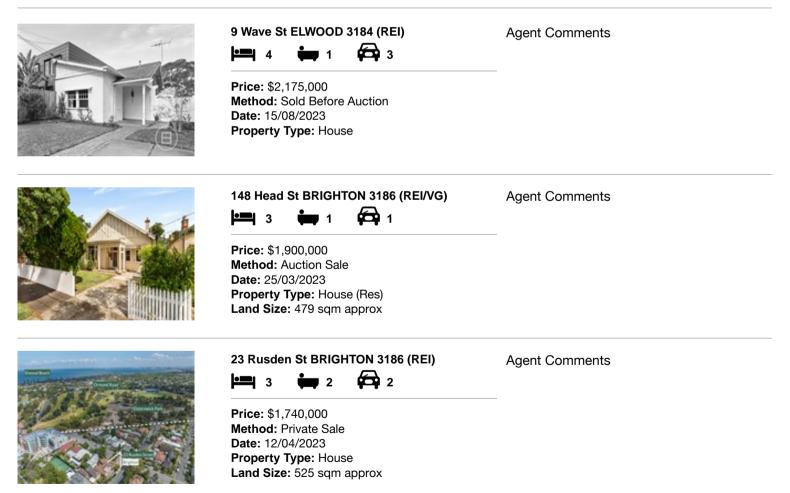

| Add | dress of comparable property | Price       | Date of sale |
|-----|------------------------------|-------------|--------------|
| 1   | 9 Wave St ELWOOD 3184        | \$2,175,000 | 15/08/2023   |
| 2   | 148 Head St BRIGHTON 3186    | \$1,900,000 | 25/03/2023   |
| 3   | 23 Rusden St BRIGHTON 3186   | \$1,740,000 | 12/04/2023   |