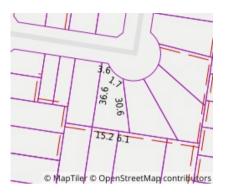

#### Property offered for sale

Address Including suburb or locality and postcode

4 Falcon Street, Norlane Vic 3214

# Harcourts

**Property Type:** House (Res) **Land Size:** 555 sqm approx Agent Comments Jasmin Jurkovic 5278 7011 0421 357 077 jas.jurkovic@harcourts.com.au

Indicative Selling Price \$369,000 - \$399,000 Median House Price Year ending September 2019: \$343,500