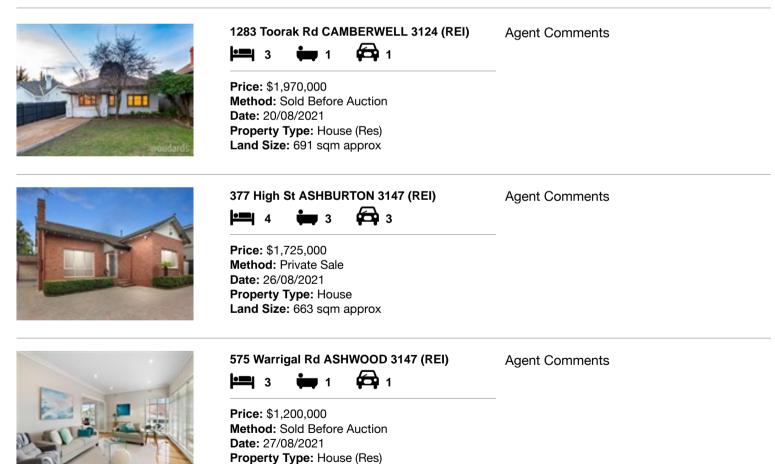

| Ado | dress of comparable property   | Price       | Date of sale |
|-----|--------------------------------|-------------|--------------|
| 1   | 1283 Toorak Rd CAMBERWELL 3124 | \$1,970,000 | 20/08/2021   |
| 2   | 377 High St ASHBURTON 3147     | \$1,725,000 | 26/08/2021   |
| 3   | 575 Warrigal Rd ASHWOOD 3147   | \$1,200,000 | 27/08/2021   |