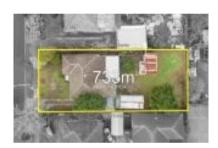

### Comparable Properties

12 Hourigan Av CLAYTON 3168 (REI)

Price: \$1,320,000 Method: Private Sale Date: 24/10/2019 Property Type: House Land Size: 733 sqm approx **Agent Comments** 

5 Lillian St CLAYTON 3168 (VG)