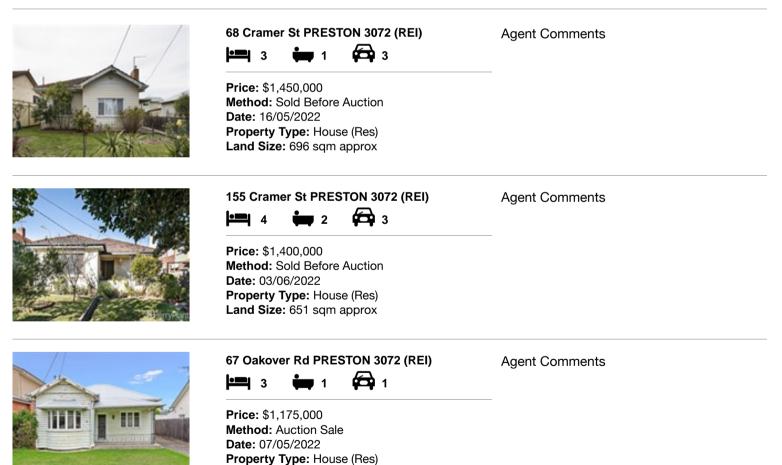

#### Comparable property sales (\*Delete A or B below as applicable)

A\* These are the three properties sold within two kilometres of the property for sale in the last six months that the estate agent or agent's representative considers to be most comparable to the property for sale.

| Add | dress of comparable property | Price       | Date of sale |
|-----|------------------------------|-------------|--------------|
| 1   | 68 Cramer St PRESTON 3072    | \$1,450,000 | 16/05/2022   |
| 2   | 155 Cramer St PRESTON 3072   | \$1,400,000 | 03/06/2022   |
| 3   | 67 Oakover Rd PRESTON 3072   | \$1,175,000 | 07/05/2022   |