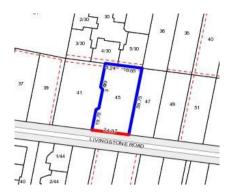

## Single residential property located in the Melbourne metropolitan area

|                                             | Section 47AF |                                      |        |               |         |            |       |                                   | of the Estate Agents Act 1980 |           |  |  |
|---------------------------------------------|--------------|--------------------------------------|--------|---------------|---------|------------|-------|-----------------------------------|-------------------------------|-----------|--|--|
| Property offer                              | ed for s     | sale                                 |        |               |         |            |       |                                   |                               |           |  |  |
| Address<br>Including suburb and<br>postcode |              | 45 Livingstone Road, Eltham Vic 3095 |        |               |         |            |       |                                   |                               |           |  |  |
| Indicative sell                             | ing pric     | се                                   |        |               |         |            |       |                                   |                               |           |  |  |
| For the meaning                             | of this p    | orice see                            | consu  | umer.vic.gov. | au/un   | derquoting |       |                                   |                               |           |  |  |
| Range betwee                                | 000 &        |                                      |        | \$            | 900,000 |            |       |                                   |                               |           |  |  |
| Median sale p                               | rice         |                                      |        |               |         |            |       |                                   |                               |           |  |  |
| Median price                                | \$1,005,     | 000                                  | Hous   | se X          | Unit    |            |       | Suburb                            | Eltham                        |           |  |  |
| Period - From                               | 01/04/2      | 018                                  | to     | 30/06/2018    |         | Source     | REI   | V                                 |                               |           |  |  |
| Comparable p                                | roperty      | / sales                              | (*Dele | ete A or B b  | elow    | as applica | ıble) |                                   |                               |           |  |  |
| months                                      |              | estate a                             |        |               |         |            |       | operty for sale<br>to be most cor |                               |           |  |  |
| Address of comparable property              |              |                                      |        |               |         |            |       | Price                             | Date                          | e of sale |  |  |
| 1                                           |              |                                      |        |               |         |            |       |                                   |                               |           |  |  |
| 2                                           |              |                                      |        |               |         |            |       |                                   |                               |           |  |  |
| 3                                           |              |                                      |        |               |         |            |       |                                   |                               |           |  |  |
| OR                                          |              |                                      |        |               |         |            |       |                                   |                               |           |  |  |

Generated: 22/08/2018 08:31

Rooms:

Property Type: Land

Land Size: 1400 sqm approx

**Agent Comments** 

Indicative Selling Price \$860,000 - \$900,000 Median House Price June quarter 2018: \$1,005,000