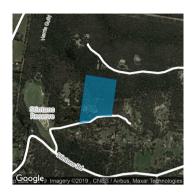

#### Property offered for sale

Address Including suburb and postcode

41-63 Commercial Road, Park Orchards Vic 3114

# McGrath

Property Type: Land Size: 65927 sqm approx Agent Comments Indicative Selling Price \$1,900,000 - \$2,090,000 Median House Price Year ending September 2019: \$1,535,000