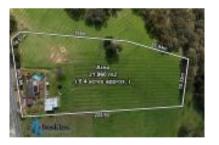

Price: \$2,000,000 Method: Private Sale Date: 15/10/2019 Rooms: 5 Property Type: House (Res) Land Size: 20234.28 sqm approx

1 Beauty Gully Rd WARRANDYTE 3113 (VG)

Agent Comments

Agent Comments

Price: \$1,850,000 Method: Sale Date: 13/05/2019 Property Type: Hobby Farm < 20 ha (Rur) Land Size: 19610 sqm approx