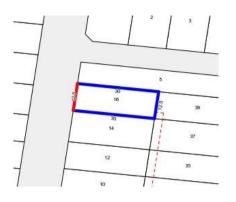

#### Property offered for sale

Address Including suburb and postcode

16 Alpine Avenue, Doncaster Vic 3108

### 16 Alpine Avenue, Doncaster Vic 3108

Rooms: Property Type: House (Res) Land Size: 375 sqm approx Agent Comments Indicative Selling Price \$1,150,000 Median House Price Year ending June 2018: \$1,397,500