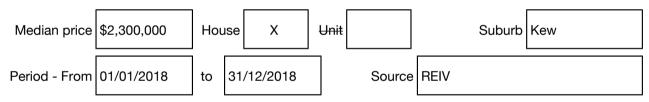

#### Median sale price

Rooms: Property Type: Agent Comments Indicative Selling Price \$1,500,000 - \$1,650,000 Median House Price Year ending December 2018: \$2,300,000