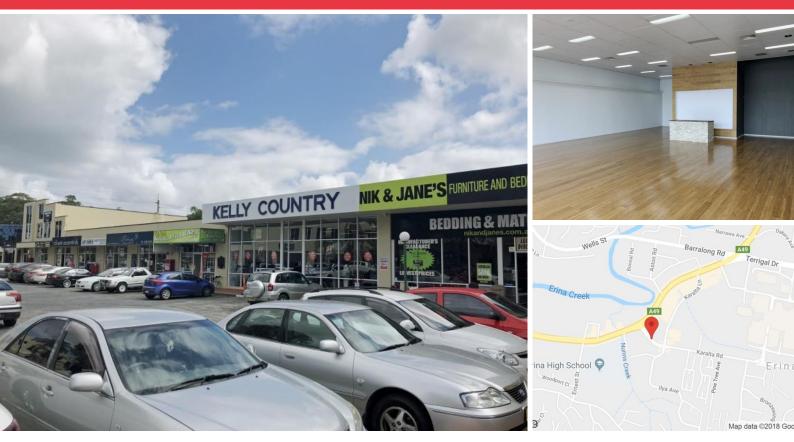

#### Location:

Positioned on the corner of Karalta Lane and Karalta Road, connecting from The Entrance Road / Central Coast Highway. Erina is centrally positioned on the coast, providing ready access from both northern and southern ends of the coast, while still providing convenience to public transport.

### Description:

This premises offers floor to ceiling glass with an extra high internal ceiling providing a great open feel and allowing lots of natural light, perfect for displays showcasing products.

The premises also has ducted air-conditioning, is alarmed, with a kitchen/lunchroom and amenities at the rear. With a first floor office area fitted out and carpeted.

- Sought after Erina location
- Perfect for displays with high ceilings
- Heaps of parking for customers