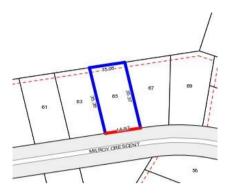

## Single residential property located in the Melbourne metropolitan area

|                                             |                          |                                      |        |               | of the Estate  | Age        | ents Act 1980 |                                    |     |              |
|---------------------------------------------|--------------------------|--------------------------------------|--------|---------------|----------------|------------|---------------|------------------------------------|-----|--------------|
| Property offer                              | ed for s                 | sale                                 |        |               |                |            |               |                                    |     |              |
| Address<br>Including suburb and<br>postcode |                          | 65 Milroy Crescent, Seaford Vic 3198 |        |               |                |            |               |                                    |     |              |
| Indicative sell                             | ing pric                 | ce                                   |        |               |                |            |               |                                    |     |              |
| For the meaning                             | of this p                | orice see                            | consi  | umer.vic.gov. | au/ur          | derquoting |               |                                    |     |              |
| Range between \$570,0                       |                          | 000                                  |        | &             | \$             | \$610,000  |               |                                    |     |              |
| Median sale p                               | rice                     |                                      |        |               |                |            |               |                                    |     |              |
| Median price                                | dian price \$690,000     |                                      | Hous   | se X          | <del>Uni</del> | ŧ          |               | Suburb                             | Sea | ford         |
| Period - From                               | Period - From 01/07/2018 |                                      | to     | 30/09/2018    |                | Source     | RE            | V                                  |     |              |
| Comparable p                                | roperty                  | / sales                              | (*Dele | ete A or B b  | elow           | as applica | able)         | )                                  |     |              |
| months                                      |                          | estate a                             |        |               |                |            | •             | roperty for sale<br>to be most cor |     |              |
| Address of comparable property              |                          |                                      |        |               |                |            |               | Price                              |     | Date of sale |
| 1                                           |                          |                                      |        |               |                |            |               |                                    |     |              |
| 2                                           |                          |                                      |        |               |                |            |               |                                    |     |              |
| 3                                           |                          |                                      |        |               |                |            |               |                                    |     |              |
| OR                                          |                          |                                      |        |               |                |            |               |                                    |     |              |