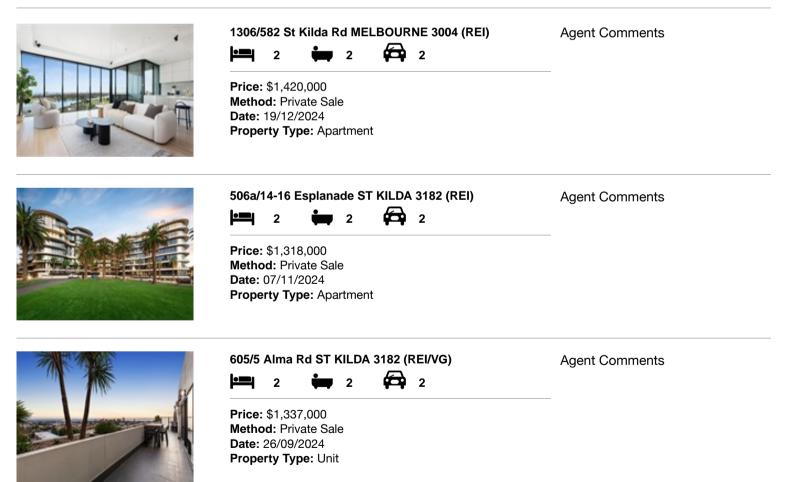

## Comparable property sales (\*Delete A or B below as applicable)

A\* These are the three properties sold within two kilometres of the property for sale in the last six months that the estate agent or agent's representative considers to be most comparable to the property for sale.

| Ado | dress of comparable property        | Price       | Date of sale |
|-----|-------------------------------------|-------------|--------------|
| 1   | 1306/582 St Kilda Rd MELBOURNE 3004 | \$1,420,000 | 19/12/2024   |
| 2   | 506a/14-16 Esplanade ST KILDA 3182  | \$1,318,000 | 07/11/2024   |
| 3   | 605/5 Alma Rd ST KILDA 3182         | \$1,337,000 | 26/09/2024   |