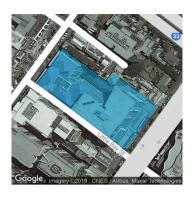

### Property offered for sale

| Address              | 415/101 Bay Street, Port Melbourne Vic 3207 |
|----------------------|---------------------------------------------|
| Including suburb and |                                             |
| postcode             |                                             |
|                      |                                             |
|                      |                                             |