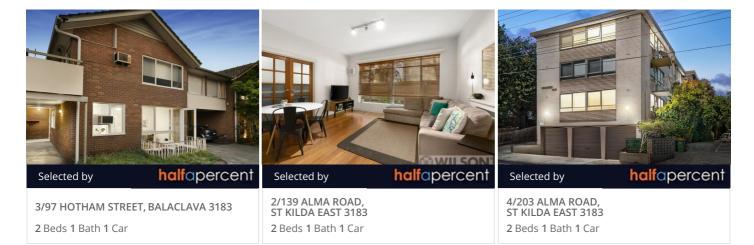

## Comparable Property Sales

These are the three properties sold within two kilometres of the property for sale in the last six months that the estate agent or agent's representative considers to be most comparable to the property for sale.

. . . . .

| Address of Comparable Property         | Price     | Date of Sale |
|----------------------------------------|-----------|--------------|
| 1. 3/97 Hotham Street, Balaclava 3183  | \$560,000 | 08/12/2017   |
| 2. 2/139 Alma Road, St Kilda East 3183 | \$580,500 | 11/04/2018   |
| 3. 4/203 Alma Road, St Kilda East 3183 | \$555,000 | 14/05/2018   |