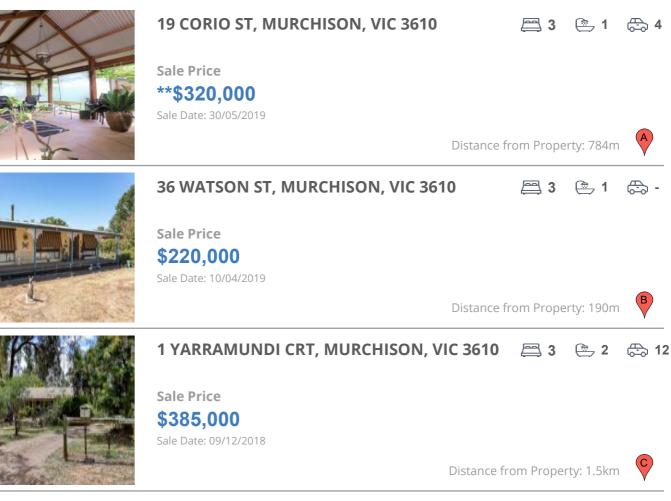

| Address of comparable property        | Price       | Date of sale |
|---------------------------------------|-------------|--------------|
| 19 CORIO ST, MURCHISON, VIC 3610      | **\$320,000 | 30/05/2019   |
| 36 WATSON ST, MURCHISON, VIC 3610     | \$220,000   | 10/04/2019   |
| 1 YARRAMUNDI CRT, MURCHISON, VIC 3610 | \$385,000   | 09/12/2018   |