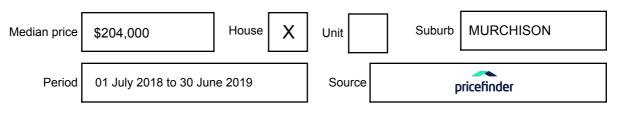

### **MEDIAN SALE PRICE**

### **MURCHISON, VIC, 3610**

Suburb Median Sale Price (House)

\$204,000

01 July 2018 to 30 June 2019

Provided by: pricefinder