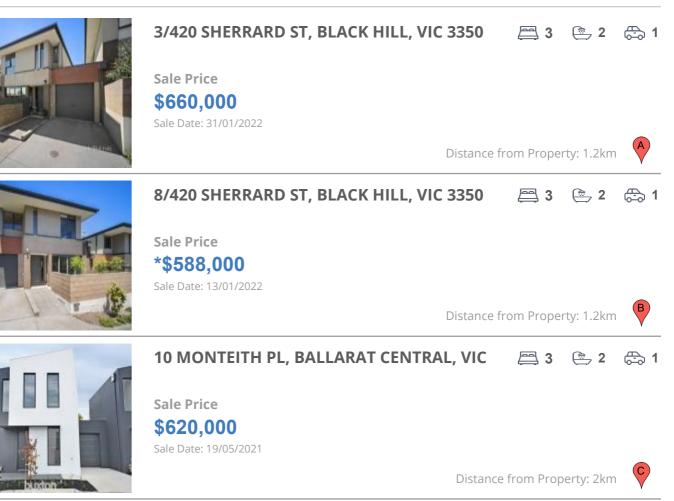

### **COMPARABLE PROPERTIES**

These are the three properties sold within five kilometres of the property for sale in the last 18 months that the estate agent or agent's representative considers to be most comparable to the property for sale.

### **Comparable property sales**

These are the three properties sold within five kilometres of the property for sale in the last 18 months that the estate agent or agent's representative considers to be most comparable to the property for sale.

| Address of comparable property             | Price      | Date of sale |
|--------------------------------------------|------------|--------------|
| 3/420 SHERRARD ST, BLACK HILL, VIC 3350    | \$660,000  | 31/01/2022   |
| 8/420 SHERRARD ST, BLACK HILL, VIC 3350    | *\$588,000 | 13/01/2022   |
| 10 MONTEITH PL, BALLARAT CENTRAL, VIC 3350 | \$620,000  | 19/05/2021   |