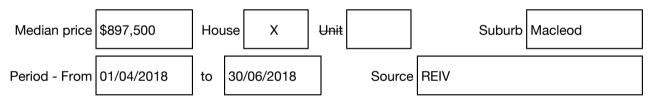

#### Median sale price

Rooms: Property Type: Land (Res) Land Size: 534 sqm approx Agent Comments Indicative Selling Price \$799,000 Median House Price June quarter 2018: \$897,500