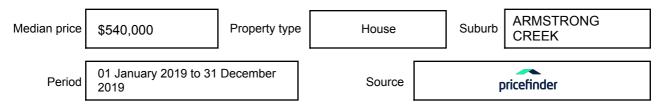

## **MEDIAN SALE PRICE**

# **ARMSTRONG CREEK, VIC, 3217**

Suburb Median Sale Price (House)

\$540,000

01 January 2019 to 31 December 2019

Provided by: **pricefinder** 

Æ 2