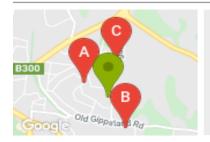

## **COMPARABLE PROPERTIES**

These are the three properties sold within two kilometres of the property for sale in the last six months that the estate agent or agent's representative considers to be most comparable to the property for sale.

#### **Comparable property sales**

These are the three properties sold within two kilometres of the property for sale in the last six months that the estate agent or agent's representative considers to be most comparable to the property for sale.

| Address of comparable property     | Price     | Date of sale |
|------------------------------------|-----------|--------------|
| 73 BASTOW RD, LILYDALE, VIC 3140   | \$0       | 03/04/2021   |
| 35 PARKSIDE CL, LILYDALE, VIC 3140 | \$0       | 22/04/2021   |
| 71 MANGANS RD, LILYDALE, VIC 3140  | \$550,000 | 17/05/2021   |