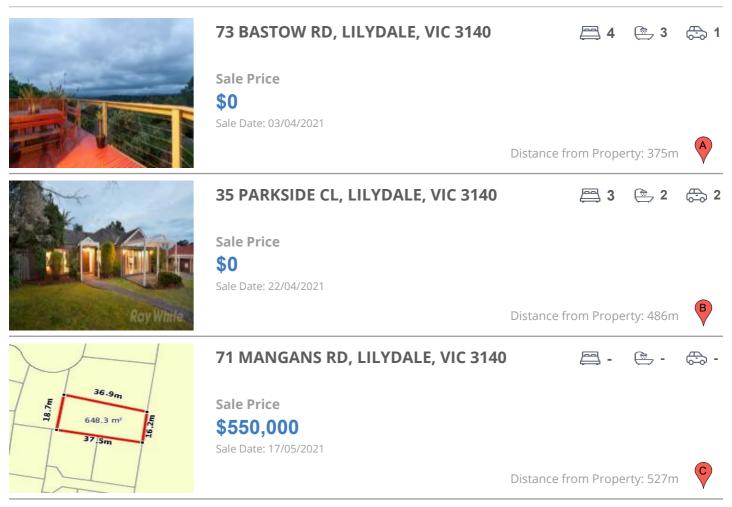

## **COMPARABLE PROPERTIES**

These are the three properties sold within two kilometres of the property for sale in the last six months that the estate agent or agent's representative considers to be most comparable to the property for sale.

#### **Comparable property sales**

These are the three properties sold within two kilometres of the property for sale in the last six months that the estate agent or agent's representative considers to be most comparable to the property for sale.

| Address of comparable property     | Price     | Date of sale |
|------------------------------------|-----------|--------------|
| 73 BASTOW RD, LILYDALE, VIC 3140   | \$0       | 03/04/2021   |
| 35 PARKSIDE CL, LILYDALE, VIC 3140 | \$0       | 22/04/2021   |
| 71 MANGANS RD, LILYDALE, VIC 3140  | \$550,000 | 17/05/2021   |