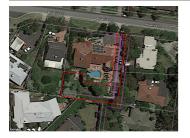

## 2 AQUARIUS COURT, LILYDALE, VIC 3140 🕮 - 🖾 - 😓 -

Indicative Selling Price

For the meaning of this price see consumer.vic.au/underquoting

Price Range:

\$435,000 to \$475,000

Provided by: Danny O'Brien, Mitchell Torre Real Estate

#### Property offered for sale

Address Including suburb and postcode

2 AQUARIUS COURT, LILYDALE, VIC 3140