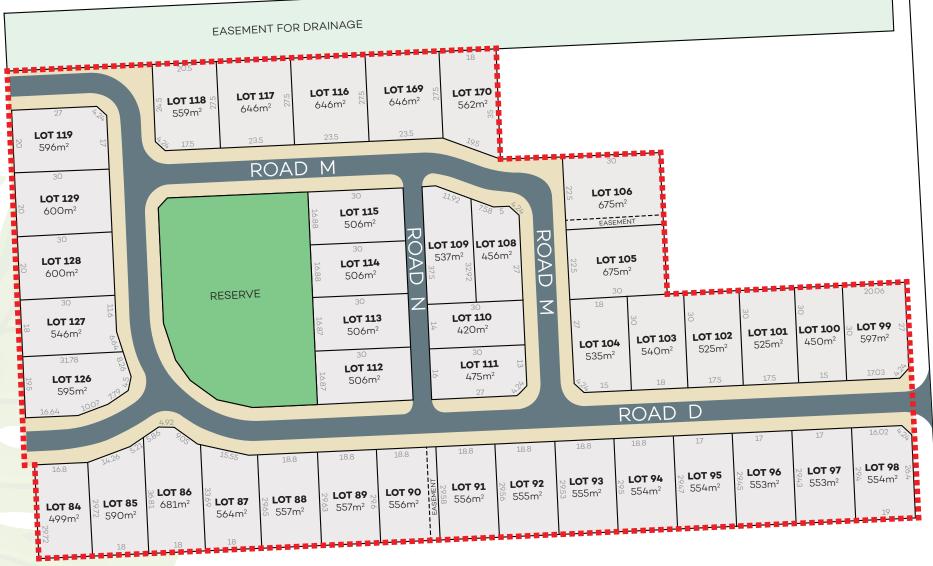

to call home, a place for families to grow and lifestyle dreams to be achieved.

#### **COMMUNITY TAKING FLIGHT**

The community you choose to live in plays a part in how enjoyable your lifestyle will be, and at ParkVale everything is in place to have your needs for daily living made simple. The Angle Vale shopping precinct is just minutes away and you can stroll to local schools including the highly regarded Trinity College Angle Vale. When it comes to services, facilities and recreation you will find a balance here, without the suburban bustle. This is a growing community with planned development intended to preserve the loved country lifestyle for the residents wise enough to seek it.

### Your inspection is invited, so don't delay.

Contact us at enquiries@ParkValeEstate.com.au









# HEASLIP

ROAD



RLA: 2<u>55653</u>

RLA: 6245<u>6</u>