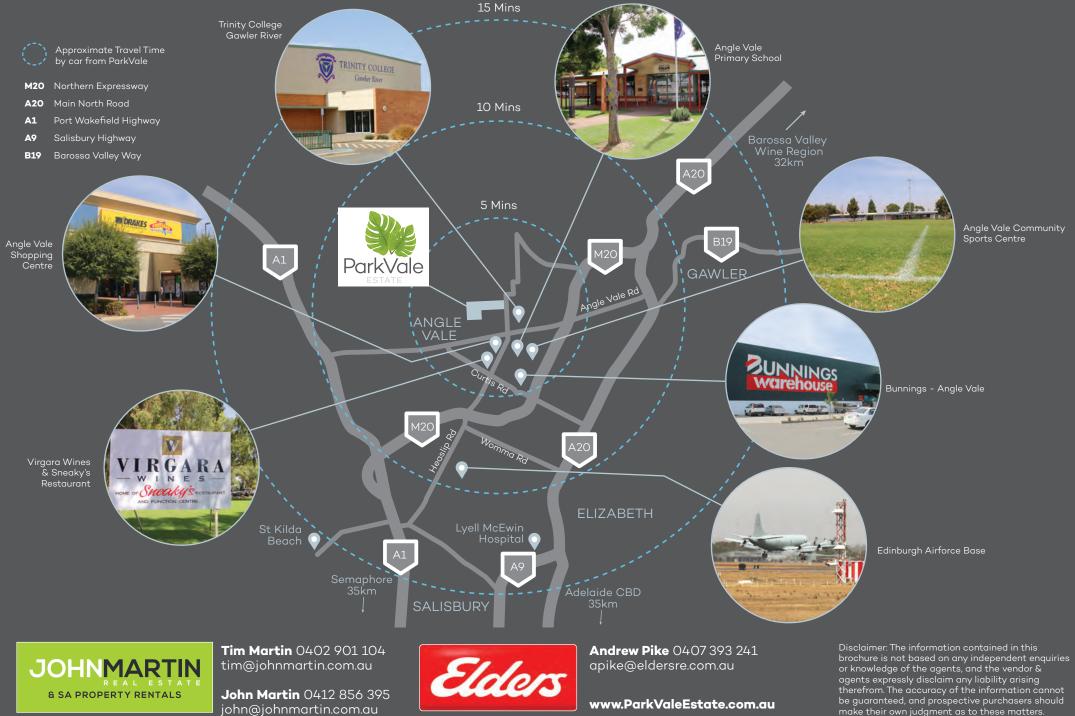

#### **OPEN SKIES AND OPEN ROADS**

Fresh air and wide open spaces await, where you can enjoy the reality of relaxed rural living with the convenience of fast transport links to the city and Port Adelaide via the Northern Expressway. This exclusive estate is a stunning place to call home, a place for families to grow and lifestyle dreams to be achieved.

#### **COMMUNITY TAKING FLIGHT**

The community you choose to live in plays a part in how enjoyable your lifestyle will be, and at ParkVale everything is in place to have your needs for daily living made simple. The Angle Vale shopping precinct is just minutes away and you can stroll to local schools including the highly regarded Trinity College Angle Vale. When it comes to services, facilities and recreation you will find a balance here, without the suburban bustle. This is a growing community with planned development intended to preserve the loved country lifestyle for the residents wise enough to seek it.