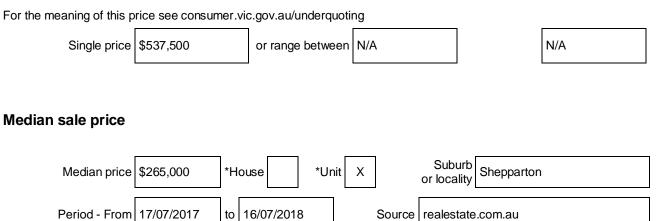

## **Statement of Information**

Single residential property located outside the Melbourne metropolitan area

## Property offered for sale

Address Including suburb or locality and postcode

6 Studebaker Court, Shepparton Vic 3630

## Indicative selling price



## Comparable property sales (\*Delete A or B below as applicable)

**A**\* These are the three properties sold within five kilometres of the property for sale in the last 18 months that the estate agent or agent's representative considers to be most comparable to the property for sale.

| Address of comparable property  | Price     | Date of sale |
|---------------------------------|-----------|--------------|
| 10 Coorong Court, Kialla        | \$710,000 | 09/07/2018   |
| 13 Kingfisher Drive, Shepparton | \$775,000 | 14/06/2018   |
| 19 Gennari Road, Kialla         | \$675,000 | 12/02/2018   |

OR

**B**\* The estate agent or agent's representative reasonably believes that fewer than three comparable properties were sold within five kilometres of the property for sale in the last 18 m