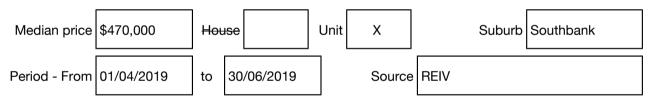

#### Median sale price

## **Dingle Partners**

Rooms: Property Type: Apartment Agent Comments Indicative Selling Price \$960,000 Median Unit Price June quarter 2019: \$470,000